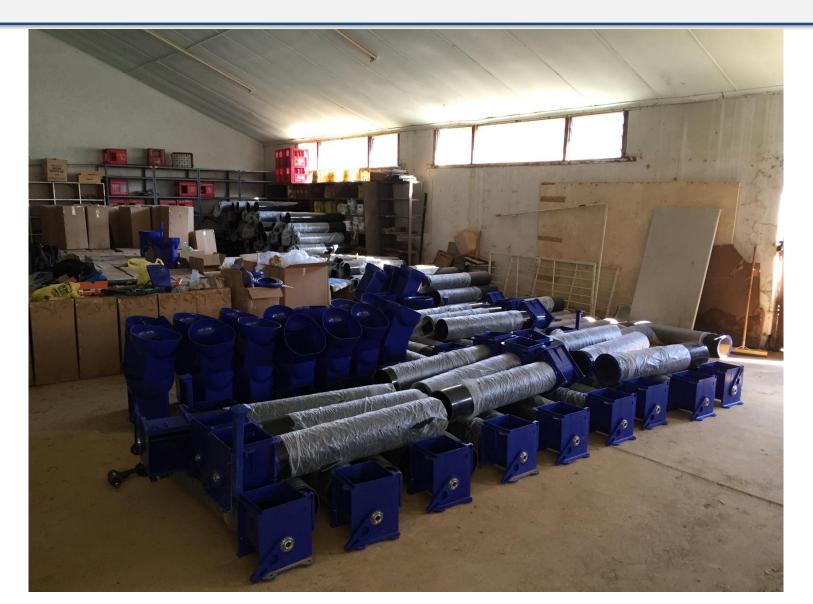

## Project Cost per EarthAuger

- EarthAuger
- Importing + Forwarding
- Superstructure
- Assembly
- Installation
- **Training**

**Total** 

- \$ 150
- \$ 77
- \$ 400

  - \$ 352
    - \$ 14

\$ 1 070