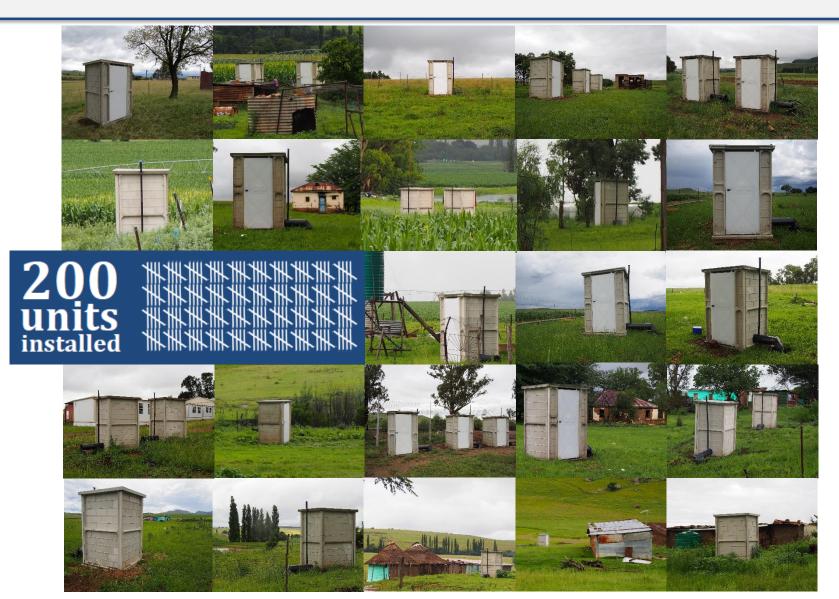

### **Implementation Environment:**

Households: 198

Standalone: 154

Clustered: 41

Communal: 3

Schools: