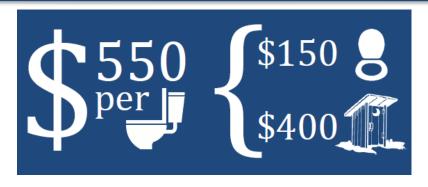

## Project Cost per EarthAuger

- EarthAuger
- Importing + Forwarding
- Superstructure
- Assembly
- Installation
- **Training**

**Total** 

- \$ 150
- \$ 77
- \$ 400

  - \$ 352
    - \$ 14

\$ 1 070