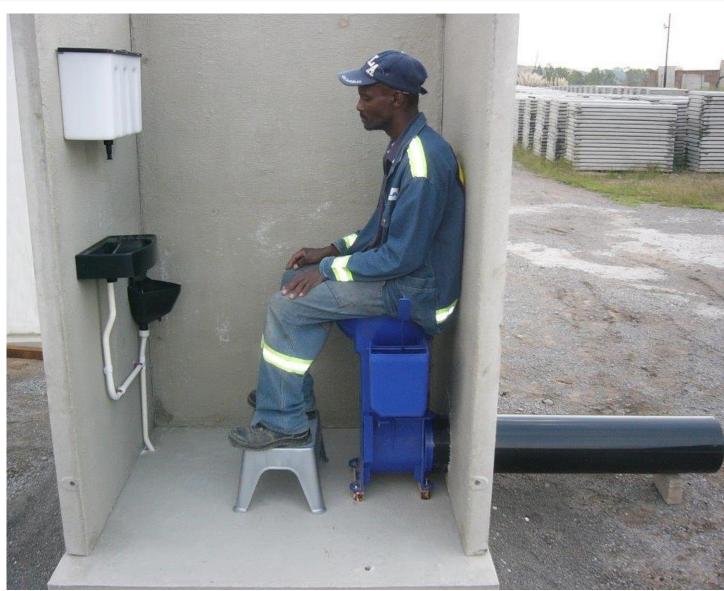

### **User Behaviour**

#### **Perceptions and Location:**

- Initially 30m + from household
  - Some over 150m

- Typically next to old VIPInitially 30m +
  - Some over 150m