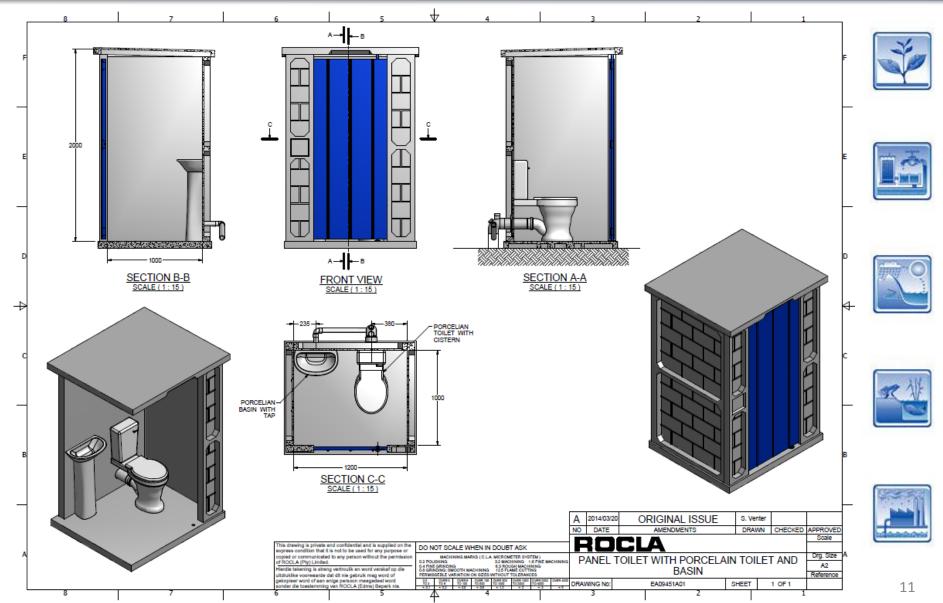

### **Superstructure Supplier Selection**

## **Prefabricated**

- Available in larger sizes
- Meee costly
- Factory built
- Community assembled

## **Community Built**