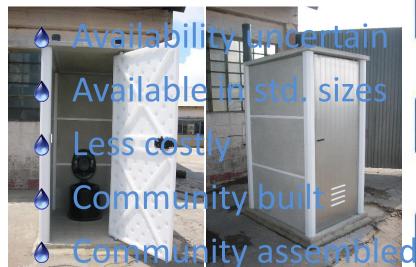

ship between Gates & DST



Implementing agent: WRC





### SASTEP – Scope



#### **Deliverable Clusters:**



- Selection of technologies
- Selection of municipalities & demonstration sites



- Implementation
- Demonstration
- Dissemination
- Localisation Support







### **Site Selection**



Chris Hani District Municipality



Ida, Eastern Cape



- Rural
- Isolated
- Low income











## **Site Selection**















## **Site Selection**





### **Contractor Selection**



Tender Process



Awarded: Kukho Consulting Engineers



- Local BEE company
- First on-site sanitation project











### **Superstructure Supplier Selection**









## **Prefabricated**



- Available in larger sizes
- Meee costly
- Factory built
- Community assembled

## **Community Built**



























### **Social Facilitation**



Partnered with Chris Hani DM (local government)



- ISD Specialists
- Facilitation during design phase



- 'Illusion' of choice
- Intensive training and follow-ups



- Contracted items with contractors
  - Community meetings
  - Local employment
  - Conduct





### **Social Facilitation**

















#### **Faecal Sludge Management**

- Assembly
- Construction
- Social Facilitation
- Project Management
- Transportation
- Security





















































































### **Implementation Environment:**



Households: 198

Standalone: 154

Clustered: 41

Communal: 3

Schools:









### **User Behaviour**



#### **Perceptions and Location:**



- Initially 30m + from household