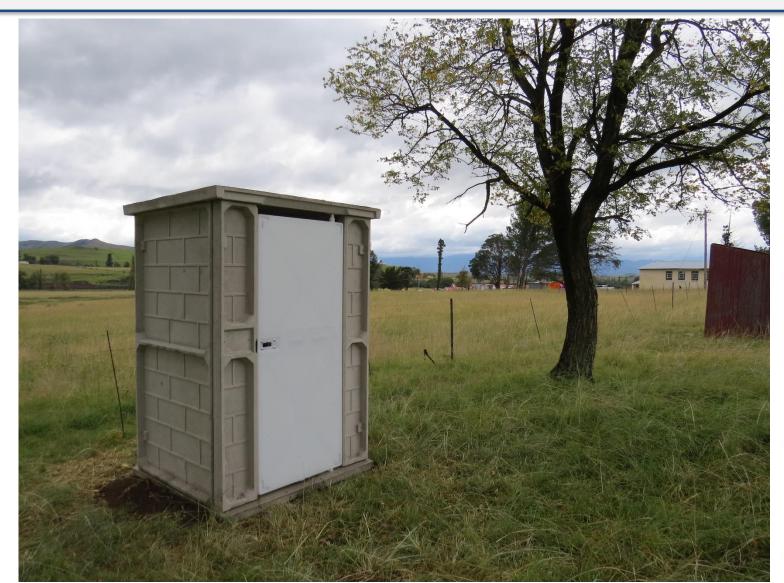

### **Superstructure Supplier Selection**

## **Prefabricated**

- Available in larger sizes
- Meee costly
- Factory built
- Community assembled