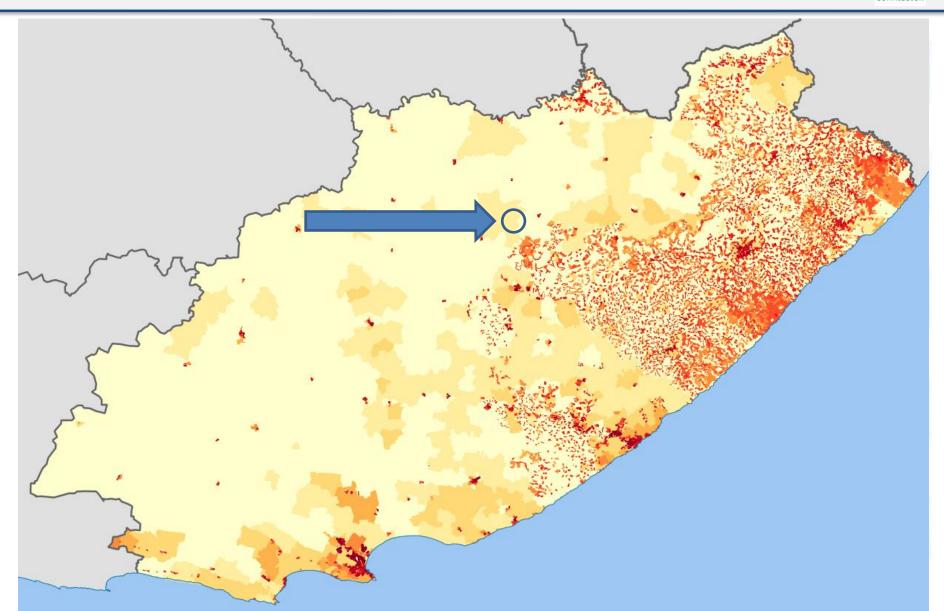

### **Site Selection**

Chris Hani District Municipality

Ida, Eastern Cape

- Rural
- Isolated
- Low income

## **Site Selection**