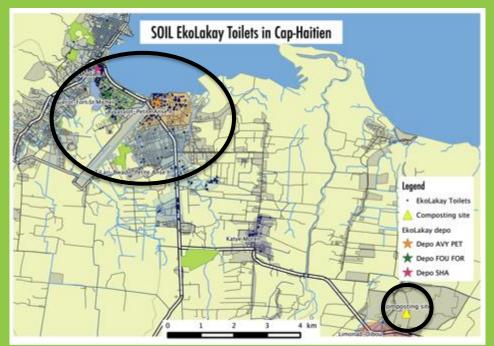

Inaktif | > 30%     |
| Potasyòm (K)  | > 0.7% |                                                              | <11:1     |
| Kalsyòm (Ca)  | > 2.5% |                                                              | > 50%     |
| Mayezyòm (Mg) | > 0.8% |                                                              | < 1.5%    |
| Kabòn (C)     | > 27%  |                                                              |           |

Engredyan : Bagas kann, po pistach, dechè moun

Itilizasyon : Melanje ¾ tè ak ¼ Konpòs Lakay, pou plis enfòmasyon sivouplè rele Biwo SOIL la

Konsèvasyon : Estoke nan yon kote ki fre, pa mete nan soley.



Tanpri resikle m! Biwo:

Pil:

Dat Anbalaj:

Pwodwi 100% Ayisyen



#### **Current scale**

#### **Cap-Haitien**

- Paid service started June 2013
- 888 clients





#### Port-au-Prince

- Paid service started May 2015
- 180 clients





## Costs per household per month









## Costs per household per month









### **Partners and Funders**



eawag

sustainable sanitation alliance

OPEN > < ROAD

**KEEPING IMPACT ON TRACK** 





re.source

Household Toilets in Urban Slums

Grand Challenges Canada™ Grands Défis Canada™

BOLD IDEAS FOR HUMANITY.™