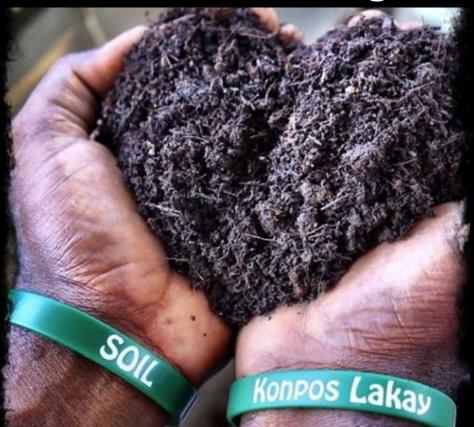

## KONPÒS LAKAY

#### Angrè Òganik Fabrike an Ayiti Pa:

Biwo Okap: 2260 2888 Biwo Pòtopwens: 4621 7271 Imèl: info@oursoil.org Sit entènèt: www.oursoil.org

| Azòt (N)      | > 2.7% | На                                                           | 6.7 - 7.5 |
|---------------|--------|--------------------------------------------------------------|-----------|
| Fosfò (P)     | > 1.4% | Imidite<br>Rapò C:N<br>Matyè Òganik (MO)<br>Materyèl Inaktif | > 30%     |
| Potasyòm (K)  | > 0.7% |                                                              | <11:1     |
| Kalsyòm (Ca)  | > 2.5% |                                                              | > 50%     |
| Mayezyòm (Mg) | > 0.8% |                                                              | < 1.5%    |
| Kabòn (C)     | > 27%  |                                                              |           |

Engredyan : Bagas kann, po pistach, dechè moun

Itilizasyon : Melanje ¾ tè ak ¼ Konpòs Lakay, pou plis enfòmasyon sivouplè rele Biwo SOIL la

Konsèvasyon : Estoke nan yon kote ki fre, pa mete nan soley.

Tanpri resikle m! Biwo:

Pil:

Dat Anbalaj:

Pwodwi 100% Ayisyen