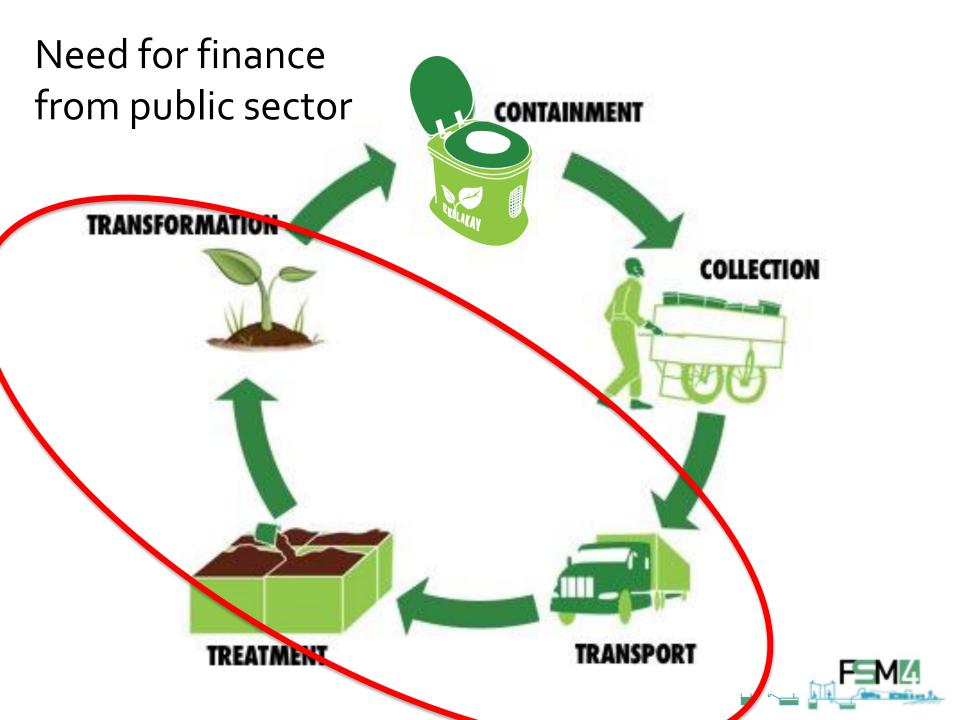

#### **Current scale**

#### **Cap-Haitien**

- Paid service started June 2013
- 888 clients

#### Port-au-Prince

- Paid service started May 2015
- 180 clients