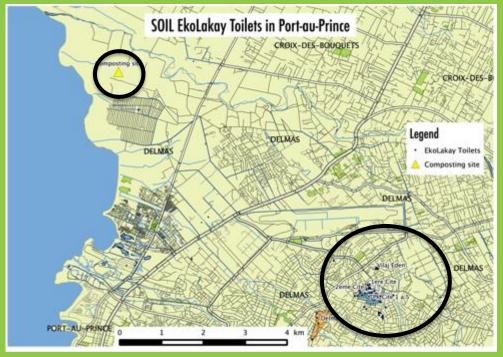

naktif | > 30%     |
| Potasyòm (K)  | > 0.7% |                                                              | <11:1     |
| Kalsyòm (Ca)  | > 2.5% |                                                              | > 50%     |
| Mayezyòm (Mg) | > 0.8% |                                                              | < 1.5%    |
| Kabòn (C)     | > 27%  |                                                              |           |

Engredyan : Bagas kann, po pistach, dechè moun

Itilizasyon : Melanje ¾ tè ak ¼ Konpòs Lakay, pou plis enfòmasyon sivouplè rele Biwo SOIL la

Konsèvasyon : Estoke nan yon kote ki fre, pa mete nan soley.



Tanpri resikle m! Biwo:

Pil:

Dat Anbalaj:

Pwodwi 100% Ayisyen



#### **Current scale**

#### **Cap-Haitien**

- Paid service started June 2013
- 888 clients





#### Port-au-Prince

- Paid service started May 2015
- 180 clients





## Costs per household per month









## Costs per household per month









### **Partners and Funders**



eawag

sustainable sanitation alliance

OPEN > < ROAD

**KEEPING IMPACT ON TRACK** 





re.source

Household Toilets in Urban Slums

Grand Challenges Canada™ Grands Défis Canada™

BOLD IDEAS FOR HUMANITY.™