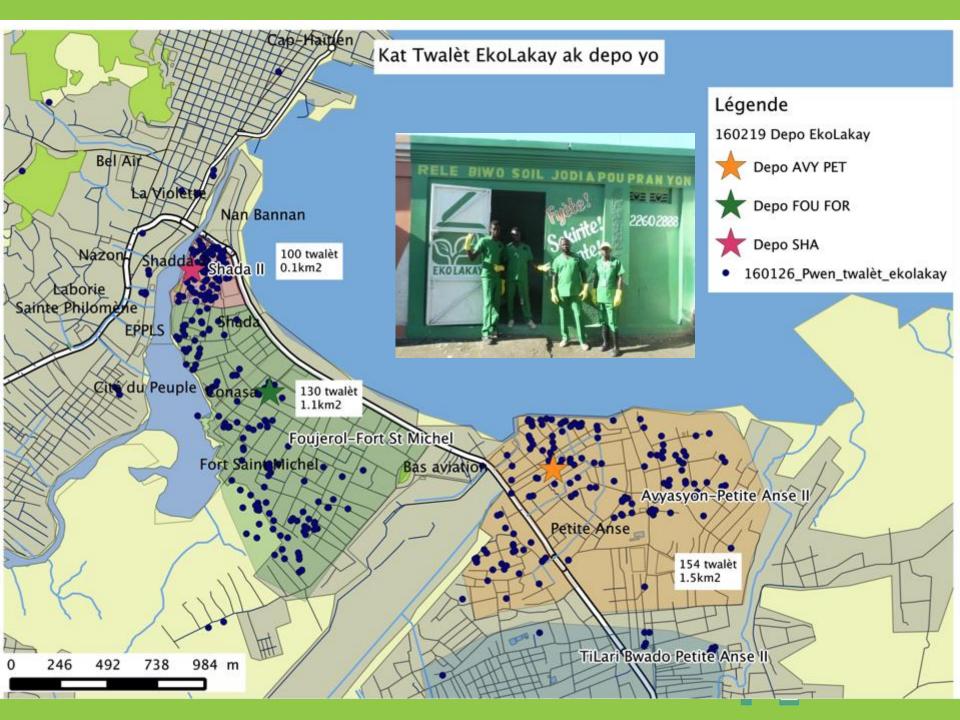

| <11:1     |
| Kalsyòm (Ca)  | > 2.5% |                                                              | > 50%     |
| Mayezyòm (Mg) | > 0.8% |                                                              | < 1.5%    |
| Kabòn (C)     | > 27%  |                                                              |           |

Engredyan : Bagas kann, po pistach, dechè moun

Itilizasyon : Melanje ¾ tè ak ¼ Konpòs Lakay, pou plis enfòmasyon sivouplè rele Biwo SOIL la

Konsèvasyon : Estoke nan yon kote ki fre, pa mete nan soley.



Tanpri resikle m! Biwo:

Pil:

Dat Anbalaj:

Pwodwi 100% Ayisyen



#### **Current scale**

#### **Cap-Haitien**

- Paid service started June 2013
- 888 clients





#### Port-au-Prince

- Paid service started May 2015
- 180 clients





## Costs per household per month









## Costs per household per month









### **Partners and Funders**



eawag

sustainable sanitation alliance

OPEN > < ROAD

**KEEPING IMPACT ON TRACK** 





re.source

Household Toilets in Urban Slums

Grand Challenges Canada™ Grands Défis Canada™

BOLD IDEAS FOR HUMANITY.™