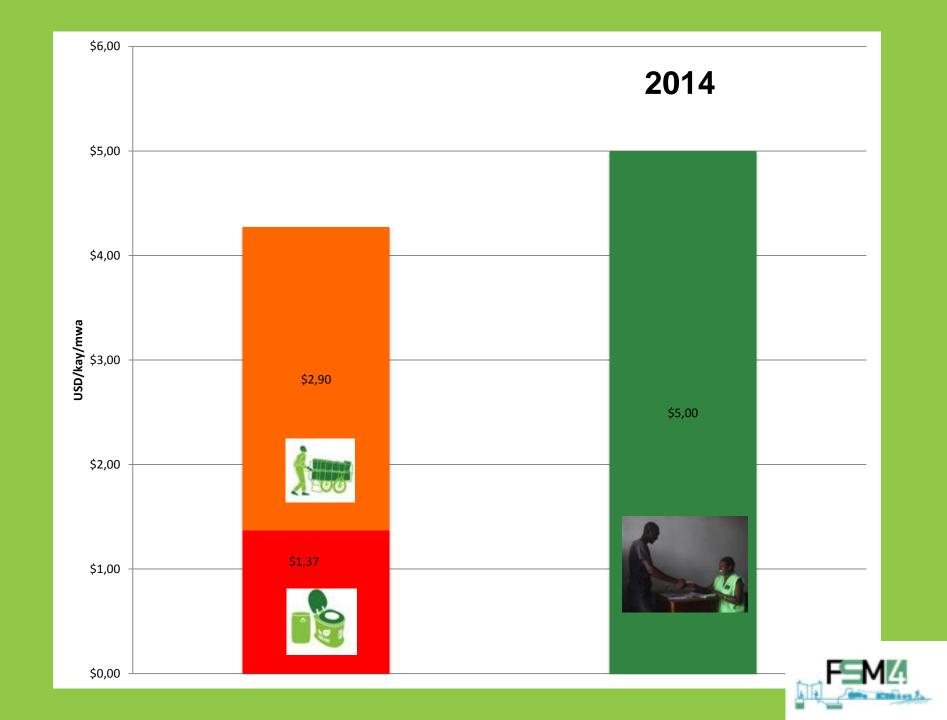

11:1     |
| Kalsyòm (Ca)  | > 2.5% |                                                              | > 50%     |
| Mayezyòm (Mg) | > 0.8% |                                                              | < 1.5%    |
| Kabòn (C)     | > 27%  |                                                              |           |

Engredyan : Bagas kann, po pistach, dechè moun

Itilizasyon : Melanje ¾ tè ak ¼ Konpòs Lakay, pou plis enfòmasyon sivouplè rele Biwo SOIL la

Konsèvasyon : Estoke nan yon kote ki fre, pa mete nan soley.



Tanpri resikle m! Biwo:

Pil:

Dat Anbalaj:

Pwodwi 100% Ayisyen



#### **Current scale**

#### **Cap-Haitien**

- Paid service started June 2013
- 888 clients





#### Port-au-Prince

- Paid service started May 2015
- 180 clients





## Costs per household per month









## Costs per household per month









### **Partners and Funders**



eawag

sustainable sanitation alliance

OPEN > < ROAD

**KEEPING IMPACT ON TRACK** 





re.source

Household Toilets in Urban Slums

Grand Challenges Canada™ Grands Défis Canada™

BOLD IDEAS FOR HUMANITY.™