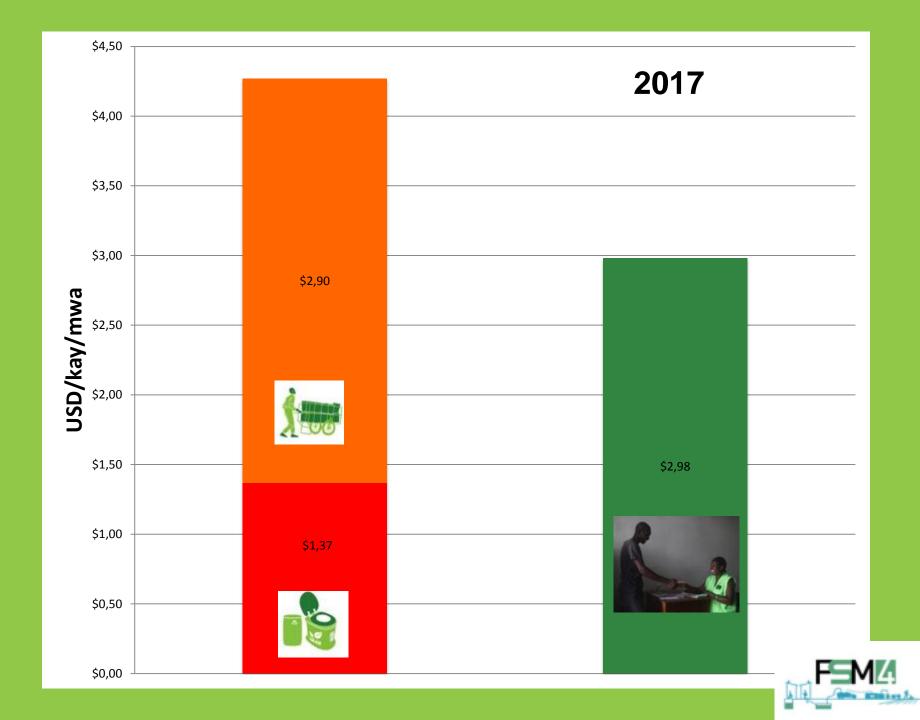

<11:1     |
| Kalsyòm (Ca)  | > 2.5% |                                                              | > 50%     |
| Mayezyòm (Mg) | > 0.8% |                                                              | < 1.5%    |
| Kabòn (C)     | > 27%  |                                                              |           |

Engredyan : Bagas kann, po pistach, dechè moun

Itilizasyon : Melanje ¾ tè ak ¼ Konpòs Lakay, pou plis enfòmasyon sivouplè rele Biwo SOIL la

Konsèvasyon : Estoke nan yon kote ki fre, pa mete nan soley.



Tanpri resikle m! Biwo:

Pil:

Dat Anbalaj:

Pwodwi 100% Ayisyen



#### **Current scale**

#### **Cap-Haitien**

- Paid service started June 2013
- 888 clients





#### Port-au-Prince

- Paid service started May 2015
- 180 clients





## Costs per household per month









## Costs per household per month









### **Partners and Funders**



eawag

sustainable sanitation alliance

OPEN > < ROAD

**KEEPING IMPACT ON TRACK** 





re.source

Household Toilets in Urban Slums

Grand Challenges Canada™ Grands Défis Canada™

BOLD IDEAS FOR HUMANITY.™