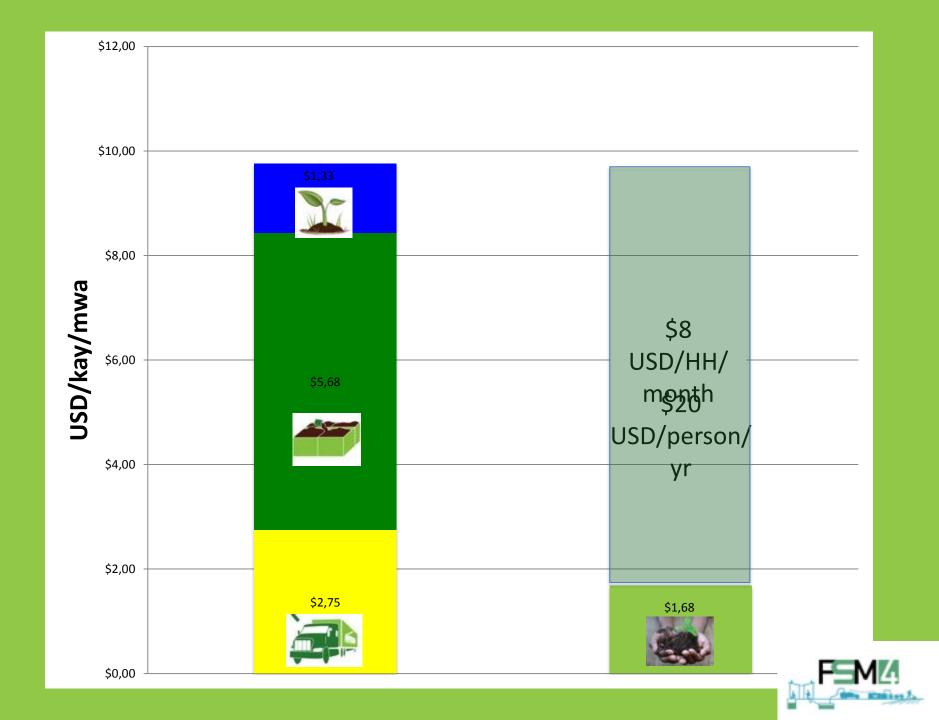

| > 50%     |
| Mayezyòm (Mg) | > 0.8% |                                                              | < 1.5%    |
| Kabòn (C)     | > 27%  |                                                              |           |

Engredyan : Bagas kann, po pistach, dechè moun

Itilizasyon : Melanje ¾ tè ak ¼ Konpòs Lakay, pou plis enfòmasyon sivouplè rele Biwo SOIL la

Konsèvasyon : Estoke nan yon kote ki fre, pa mete nan soley.



Tanpri resikle m! Biwo:

Pil:

Dat Anbalaj:

Pwodwi 100% Ayisyen



#### **Current scale**

#### **Cap-Haitien**

- Paid service started June 2013
- 888 clients





#### Port-au-Prince

- Paid service started May 2015
- 180 clients





## Costs per household per month









## Costs per household per month









### **Partners and Funders**



eawag

sustainable sanitation alliance

OPEN > < ROAD

**KEEPING IMPACT ON TRACK** 





re.source

Household Toilets in Urban Slums

Grand Challenges Canada™ Grands Défis Canada™

BOLD IDEAS FOR HUMANITY.™