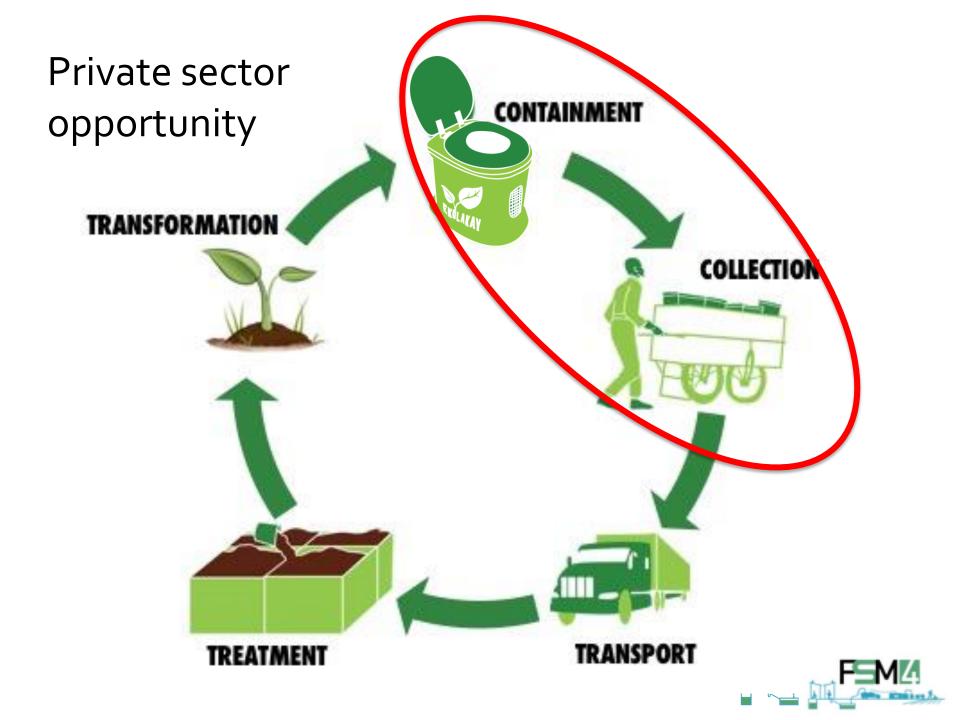

#### **Current scale**

#### **Cap-Haitien**

- Paid service started June 2013
- 888 clients

#### Port-au-Prince

- Paid service started May 2015
- 180 clients