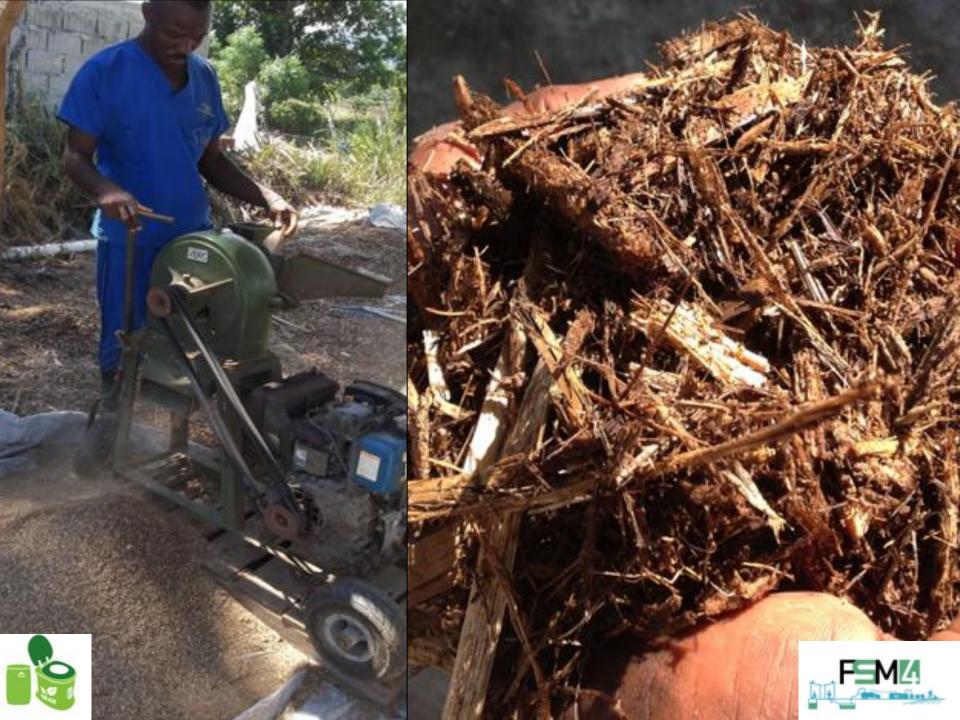

## KONPÒS LAKAY

Engredyan : Bagas kann, po pistach, dechè moun

Itilizasyon : Melanje ¾ tè ak ¼ Konpòs Lakay, pou plis enfòmasyon sivouplè rele Biwo SOIL la

Konsèvasyon : Estoke nan yon kote ki fre, pa mete nan soley.

Tanpri resikle m! Biwo: