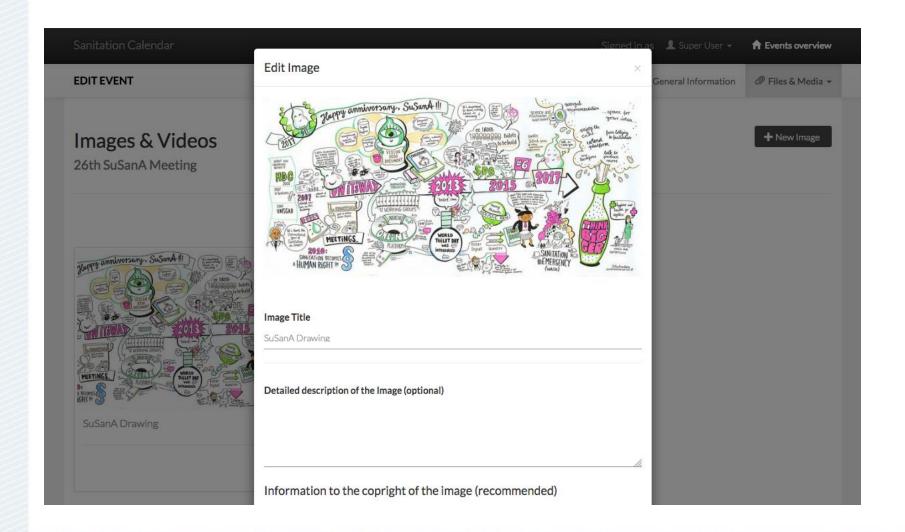

als to login to the interactive calendar.



username



password

Login to Calendar

How to become a SuSanA partner?

Here you'll find more information about how to apply for a

SuSanA partnership.

#### WSSCC Member Login

Please use your Microsoft Sharepoint login from the WSSCC website.



Not yet a WSSCC member? Learn more about what it means to be a WSSCC member and how to join here »

## Add your events



# Add new Event Title of the event Country Enter the title of your event Enter country name If you click on the button "Add event" your event will be created but not published. In the next step you are able to add more information to the event details like start time and duration, images, pdf files and agendas and galleries. add event close dialog

## **Customize your events**





## **Launch in September**



www.sanitation-calendar.org

Can be accessed through:

www.Susana.org (all events)

www.wsscc.org (events entered by WSSCC members)

We welcome you to:

Upload events/activities

Provide feedback on usefulness

Use & share with other sector partners



# **THANK YOU**



http://wsscc.org/membership-registration/