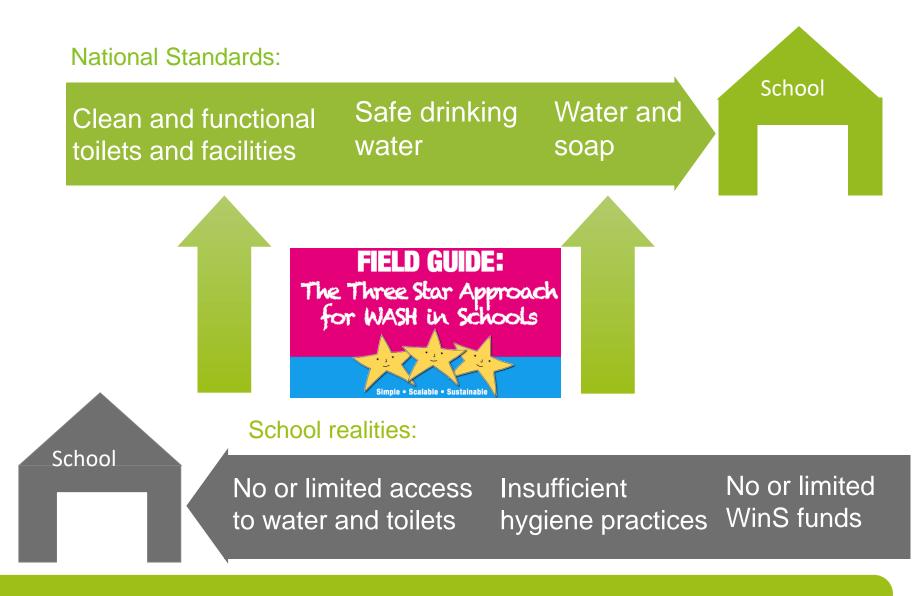

Basic handwashing Handwashing facility with **water and soap** at the school How to get from challenging realities to national standards?